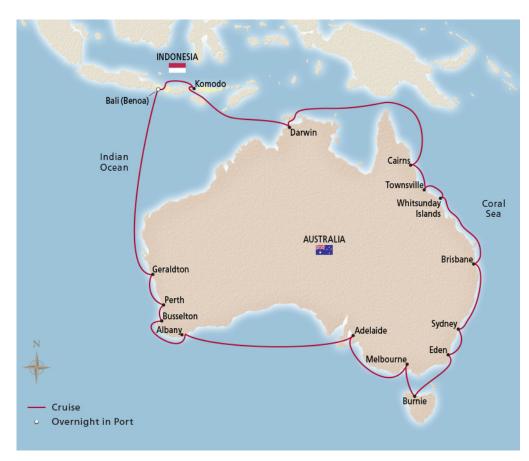

## GRAND AUSTRALIA CIRCUMNAVIGATION

32 Days | 15 Guided Tours | 2 Countries

## Introducing Viking's brand-new 32-day Grand Australia Circumnavigation ocean journey.

Discover a rich combination of beauty and culture as you circumnavigate Australia from Sydney return, encountering iconic natural wonders and lesser-known cultural gems, as well as Indonesian treasures in Komodo and Bali.

On board the award-winning Viking ocean ship, Viking Venus, admire the Whitsunday Islands, the stunning Great Barrier Reef and the wilds of northwestern Tasmania. Immerse yourself in the intriguing histories of Perth, Adelaide and Melbourne as you journey around Australia.

## Grand Australia Circumnavigation

32 Days 15 Guided Tours 2 Countries

Sydney to Sydney

Set Sail: January 2025

FROM \$19,995 PER PERSON

**SAVE UP TO** \$2,000 PER COUPLE

CALL TODAY FOR MORE INFORMATION

- · Private veranda stateroom with kingsize bed
- Shore excursion in every port
- · Specialty coffee, tea and bottled water
- Onboard meals and beverages; including wine, beer and soft drinks with lunch and dinner