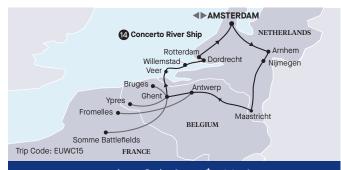

### **Western Front Explorer River Cruise**

15 March 2023 departure

15 days Solo from **\$7,995**\* Pay No solo Supplement - All Cabin Categories\*