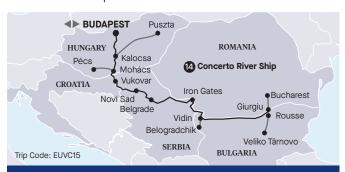

## Voyage through the Balkans **River Cruise**

15 March 2023 departure

15 days Solo from **\$7,995\*** Pay No solo Supplement - All Cabin Categories\*