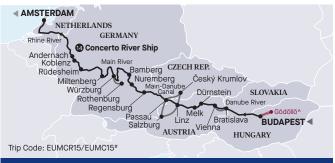

### **Magnificent Europe River Cruise**

EUMCR15 - 26 Apr, 1 May, 10 May, 24 May, 29 May, 26 Jun, 24 Jul, 2 Aug, 21 Aug, 30 Aug, 18 Sep, 27 Sep, 16 Oct, 13 Nov 2023 EUMC15 - 26 Apr, 10 May, 15 May, 24 May, 21 Jun, 10 Jul, 7 Aug, 16 Aug, 2 Oct, 30 Oct 2023

15 days Solo from **\$6,995**\* Pay No solo Supplement - All Cabin Categories\*