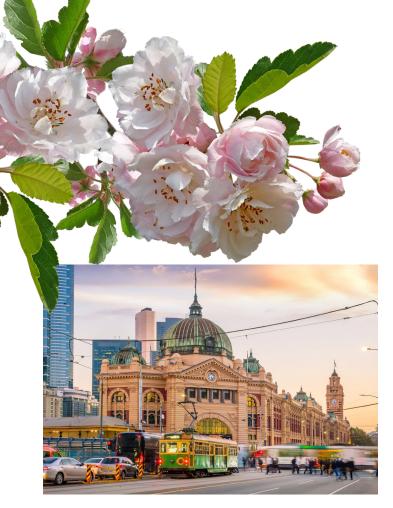

# LEXUS MELBOURNE CUP 2024

6 Days | Departs 1 November 2024

Combining the stunning gardens of Melbourne with the excitement of Australia's greatest race!

Join Zeppelin Travel for a holiday when the spectacular garden displays are at their peak... from the Royal Botanic Gardens, historic Rippon Lea estate, to the Dandenong Ranges with breathtaking views over the Yarra Valley. Our week ends with a superb extravaganza of fashion, food, flair and entertainment at Flemington for the Lexus Melbourne Cup.

# Day 2: Saturday 2 November MELBOURNE B

\*Optional Penfolds Victoria Derby Day Races.
Today you visit the historic Rippon Lea, a
beautiful Victorian mansion set in 14 acres of
gardens in inner city Melbourne. Starting with
a garden tour followed by free time to enjoy
a mansion tour if you wish. Heading back into
the centre of Melbourne, enjoy a leisurely lunch
(own expense) at the Melbourne Botanical
Gardens, then tour the gardens in an open-air
bus. Arriving back at our hotel around 4pm, the
evening is at your leisure.