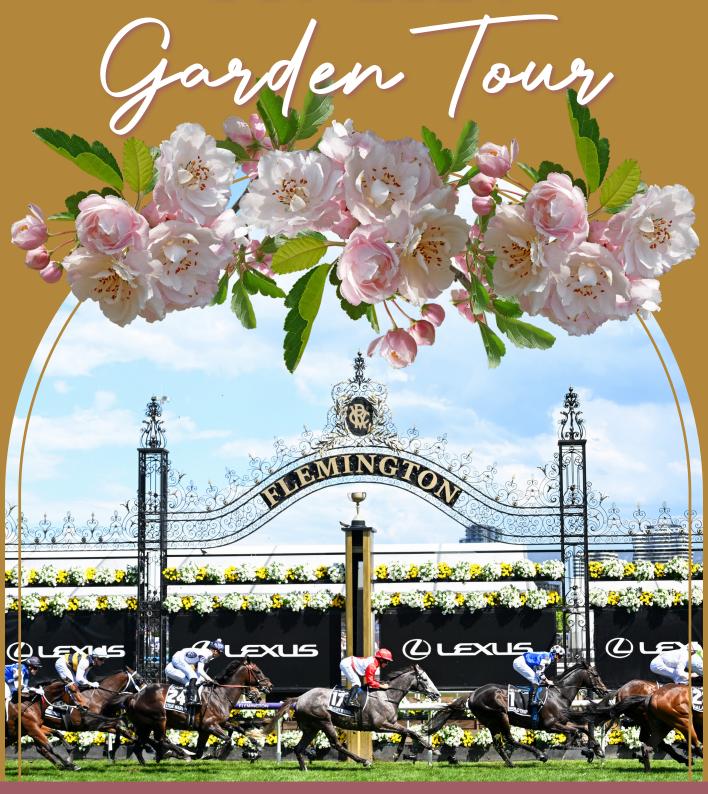

# LEXUS MELBOURNE CUP 2024

6 Days | Departs 1 November 2024

Combining the stunning gardens of Melbourne with the excitement of Australia's greatest race!

Join Zeppelin Travel for a holiday when the spectacular garden displays are at their peak... from the Royal Botanic Gardens, historic Rippon Lea estate, to the Dandenong Ranges with breathtaking views over the Yarra Valley. Our week ends with a superb extravaganza of fashion, food, flair and entertainment at Flemington for the Lexus Melbourne Cup.

## Day 5: Tuesday 5 November LEXUS MELBOURNE CUP RACE DAY B

Transfer to Flemington Racecourse to bask in the excitement and atmosphere of Australia's richest and most famous race day of the year from your Reserved Hillstand seat. The Lexus Melbourne Cup is a truly spectacular event to witness in person, each year creating a new legend and bringing the entire country to a standstill.