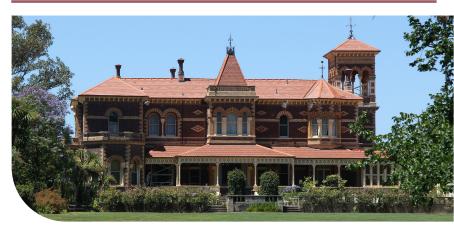

# Day 2: Saturday 2 November MELBOURNE B

\*Optional Penfolds Victoria Derby Day Races.
Today you visit the historic Rippon Lea, a
beautiful Victorian mansion set in 14 acres of
gardens in inner city Melbourne. Starting with
a garden tour followed by free time to enjoy
a mansion tour if you wish. Heading back into
the centre of Melbourne, enjoy a leisurely lunch
(own expense) at the Melbourne Botanical
Gardens, then tour the gardens in an open-air
bus. Arriving back at our hotel around 4pm, the
evening is at your leisure.