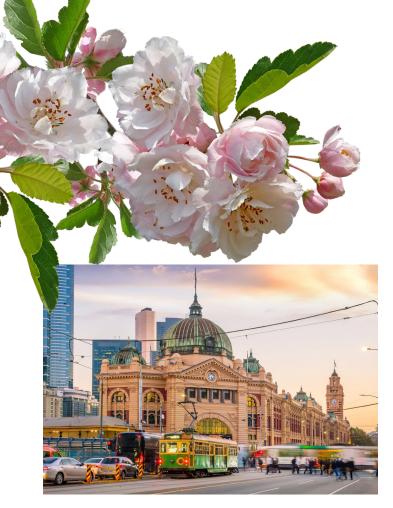

# LEXUS MELBOURNE CUP 2024

6 Days | Departs 1 November 2024

Combining the stunning gardens of Melbourne with the excitement of Australia's greatest race!

Join Zeppelin Travel for a holiday when the spectacular garden displays are at their peak... from the Royal Botanic Gardens, historic Rippon Lea estate, to the Dandenong Ranges with breathtaking views over the Yarra Valley. Our week ends with a superb extravaganza of fashion, food, flair and entertainment at Flemington for the Lexus Melbourne Cup.

## Day 2: Saturday 2 November MELBOURNE B

\*Optional Penfolds Victoria Derby Day Races.
Today you visit the historic Rippon Lea, a
beautiful Victorian mansion set in 14 acres of
gardens in inner city Melbourne. Starting with
a garden tour followed by free time to enjoy
a mansion tour if you wish. Heading back into
the centre of Melbourne, enjoy a leisurely lunch
(own expense) at the Melbourne Botanical
Gardens, then tour the gardens in an open-air
bus. Arriving back at our hotel around 4pm, the
evening is at your leisure.