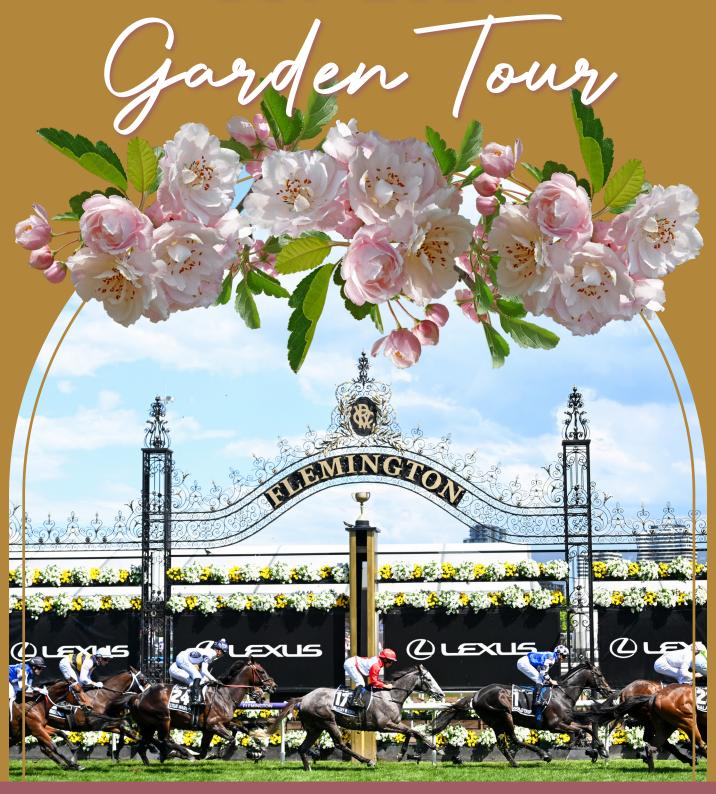

# LEXUS MELBOURNE CUP 2024

6 Days | Departs 1 November 2024

Combining the stunning gardens of Melbourne with the excitement of Australia's greatest race!

Join Zeppelin Travel for a holiday when the spectacular garden displays are at their peak... from the Royal Botanic Gardens, historic Rippon Lea estate, to the Dandenong Ranges with breathtaking views over the Yarra Valley. Our week ends with a superb extravaganza of fashion, food, flair and entertainment at Flemington for the Lexus Melbourne Cup.

- Tour the gardens and mansion of the historic Rippon Lea Estate
- Open-air bus tour of Melbourne Botanical Gardens including lunch
- Guided Tour of the spectacular Cloudehill Gardens including lunch
- Visit the Dandenong Ranges Botanic Garden
- Guided Tour of the magnificent Alister Clark Memorial Rose Garden
- Melbourne Cup Gala Eve Dinner at Crown Casino including entertainment and racing Celebrities
- Entry to Flemington Racecourse for the Lexus Melbourne Cup including reserved seating in undercover Hill Stand with excellent views of Winning post

## Day 5: Tuesday 5 November LEXUS MELBOURNE CUP RACE DAY B

Transfer to Flemington Racecourse to bask in the excitement and atmosphere of Australia's richest and most famous race day of the year from your Reserved Hillstand seat. The Lexus Melbourne Cup is a truly spectacular event to witness in person, each year creating a new legend and bringing the entire country to a standstill.