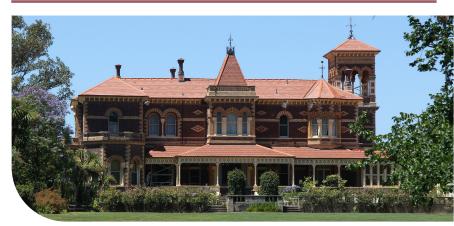

## Day 2: Saturday 2 November MELBOURNE B

\*Optional Penfolds Victoria Derby Day Races.
Today you visit the historic Rippon Lea, a
beautiful Victorian mansion set in 14 acres of
gardens in inner city Melbourne. Starting with
a garden tour followed by free time to enjoy
a mansion tour if you wish. Heading back into
the centre of Melbourne, enjoy a leisurely lunch
(own expense) at the Melbourne Botanical
Gardens, then tour the gardens in an open-air
bus. Arriving back at our hotel around 4pm, the
evening is at your leisure.