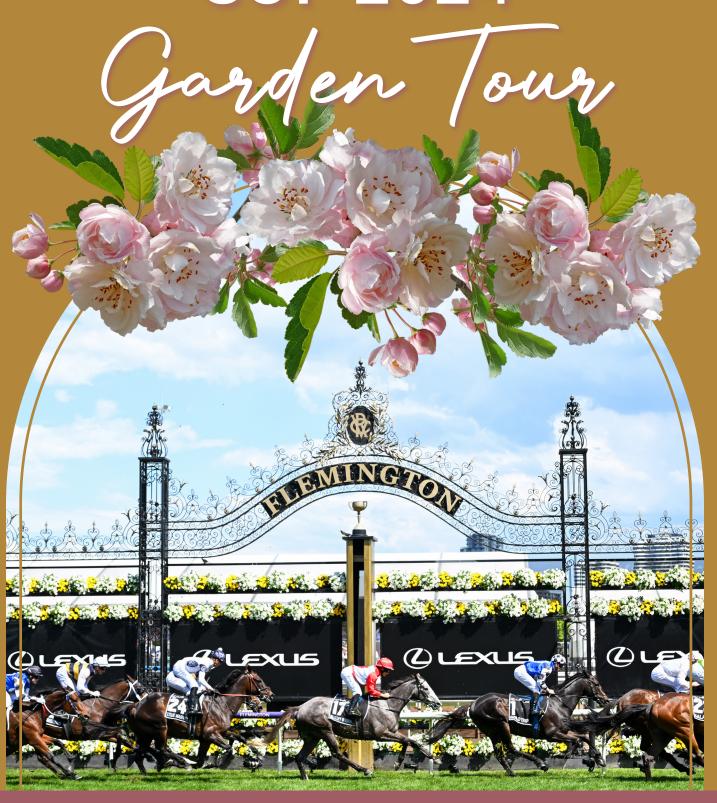

# LEXUS MELBOURNE CUP 2024

6 Days | Departs 1 November 2024

Combining the stunning gardens of Melbourne with the excitement of Australia's greatest race!

Join Zeppelin Travel for a holiday when the spectacular garden displays are at their peak... from the Royal Botanic Gardens, historic Rippon Lea estate, to the Dandenong Ranges with breathtaking views over the Yarra Valley. Our week ends with a superb extravaganza of fashion, food, flair and entertainment at Flemington for the Lexus Melbourne Cup.

- Tour the gardens and mansion of the historic Rippon Lea Estate
- Open-air bus tour of Melbourne Botanical Gardens including lunch
- Guided Tour of the spectacular Cloudehill Gardens including lunch
- Visit the Dandenong Ranges Botanic Garden
- Guided Tour of the magnificent Alister Clark Memorial Rose Garden
- Melbourne Cup Gala Eve Dinner at Crown Casino including entertainment and racing Celebrities
- Entry to Flemington Racecourse for the Lexus Melbourne Cup including reserved seating in undercover Hill Stand with excellent views of Winning post

## Day 5: Tuesday 5 November LEXUS MELBOURNE CUP RACE DAY B

Transfer to Flemington Racecourse to bask in the excitement and atmosphere of Australia's richest and most famous race day of the year from your Reserved Hillstand seat. The Lexus Melbourne Cup is a truly spectacular event to witness in person, each year creating a new legend and bringing the entire country to a standstill.