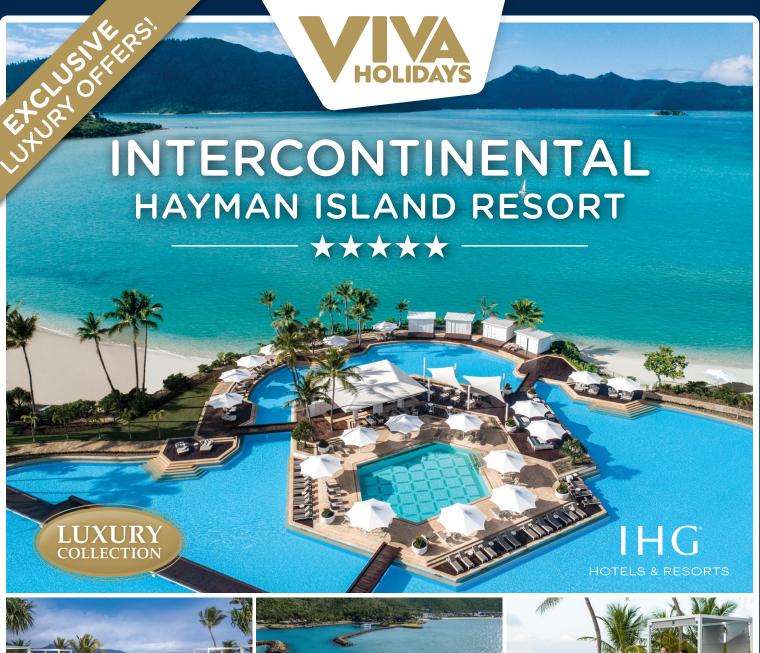

## **4 NIGHT HAYMAN ISLAND GETAWAY**

### **INCLUDES:**

- 4 nights at InterContinental Hayman Island in a King Classic Room
- Full buffet breakfast daily
- O Complimentary bottle of wine
- O Use of non-motorised watercraft including windsurfers and paddle boards
- Return luxury launch shared transfers from Hamilton Island to Hayman Island including a selection of beverage and canapes

# **7 NIGHT HAYMAN ISLAND LUXURY ESCAPE**

### **INCLUDES:**

- 7 nights at InterContinental Hayman Island in a King Classic Room
- Full buffet breakfast daily