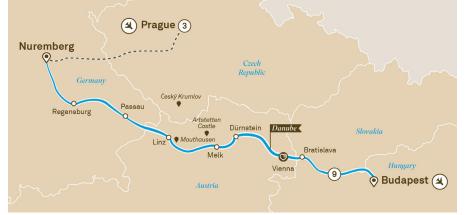

## A memorable discovery of the Danube

Originating deep in the Black Forest, the mighty Danube River flows through 10 countries before spilling into the Black Sea, with charming villages, ancient castles and storybook landscapes flanking its banks. Immerse yourself in the rich culture and picture book charm of the Czech capital Prague before experiencing four of the countries the Danube flows through during this enchanting river between Nuremberg and Budapest in truly all-inclusive luxury on board a 5-star Scenic Space-Ship.

## 13 Days

Departures April - October 2024

from **\$8,295pp** 

The Professional Centre, Suite 1, 189 Ashmore Road, Benowa Phone: (07) 555 79 888 | Freecall: 1300 786 888 info@zt.com.au | www.zt.com.au reppelintravel in zeppelintravelau