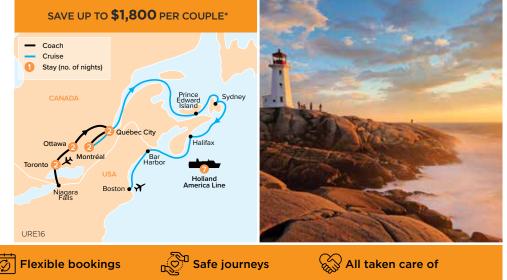

## EASTERN CANADA AND NEW ENGLAND CRUISE 16 DAYS FROM \$6,895\* PP, TWIN SHARE

**DEPARTURES: MAY TO AUGUST 2024** 

- Guaranteed Ocean-View Stateroom on board your seven-night Holland America Line New England cruise
- Eight nights in premium accommodation and 31 meals
- Services of a Canadian Travelmarvel Tour Director and Driver
- Witness the wonders of Voyage to the Falls Boat Tour
- Drive through Parc Omega and look out for local wildlife