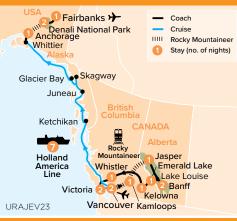

## ROCKIES AND ALASKAN ADVENTURE 23 DAYS FROM \$11,895\* PP, TWIN SHARE

## DEPARTURES: MAY TO AUGUST 2024

- Guaranteed Ocean-View Stateroom on board your seven-night Holland America Line Alaskan cruise
- Two-day Rocky Mountaineer rail journey in SilverLeaf Service
- 15 nights in premium accommodation and 44 meals
- Services of a Canadian Travelmarvel Tour Director, Driver and Cruise Liaison
- Travel on Canada's Sea to Sky Highway
- Spend two nights in Denali National Park