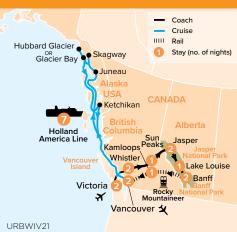

## REFLECTIONS OF THE ROCKIES AND ALASKA CRUISE 21 DAYS FROM \$10,295\* PP, TWIN SHARE

### **DEPARTURES: APRIL TO SEPTEMBER 2024**

- Guaranteed Ocean-View Stateroom on board your seven-night Holland America Line Alaskan cruise#
- Two-day Rocky Mountaineer rail journey in SilverLeaf Service
- 13 nights in premium accommodation and 41 meals
- Services of a Canadian Travelmarvel Tour Director, Driver and Cruise Liaison
- Cruise through alpine scenery on a River Safari to Grizzly Bear Valley<sup>†</sup>
- Stay at the iconic Fairmont Chateau Lake Louise