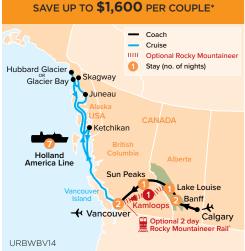

## ROCKIES MARVEL AND ALASKA CRUISE 14 DAYS FROM \$5,595\* PP. TWIN SHARE

### **DEPARTURES: APRIL TO SEPTEMBER 2024**

- Guaranteed Ocean-View Stateroom on board your seven-night Holland America Line Alaska cruise<sup>#</sup>
- Six nights in premium accommodation and 29 meals
- Services of a Canadian Travelmarvel Tour Director
- Stay at the iconic Fairmont Chateau Lake Louise
- Visit the Alaskan towns of Ketchikan, Juneau and Skagway
- Cruise the picturesque Glacier Bay National Park<sup>#</sup>

## SAVE UP TO **\$2,600** PER COUPLE\*

The Professional Centre, Suite 1, 189 Ashmore Road, Benowa Phone: (07) 555 79 888 | Freecall: 1300 786 888 info@zt.com.au | www.zt.com.au reppelintravel competintravelau