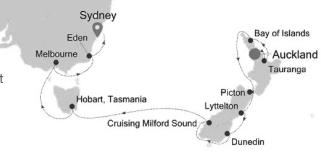

Begin 2024 in style with this fantastic Australia and New Zealand cruise! Start off with an overnight in Auckland, before sailing on to Tauranga, New Zealand's sun capital and the Bay of Islands. A sea day delivers you to the South Island where you will enjoy visiting Picton, Christchurch and Dunedin. Lovely, soulful Milford Sound is your last stop in New Zealand before you sail to Australia and multicultural Melbourne. A day at sea and a stop in Eden brings you to Sydney.

## DAY BY DAY

| ,     | Auckland<br>Auckland | Day 9  | Cruising Milford Sound |
|-------|----------------------|--------|------------------------|
| ,     | Tauranga             | Day 10 | Day at Sea             |
| Day 4 | •                    |        | Day at Sea             |
| ,     |                      |        | •                      |
| Day 5 | •                    |        | Hobart                 |
| Day 6 | Picton               | Day 13 | Day at Sea             |
| Day 7 | Lyttelton            | Day 14 | Melbourne              |
|       | (Christchurch)       | Day 15 | Day at Sea             |
| Day 8 | Dunedin              | Day 16 | Eden                   |
|       | (Port Chalmers)      | Day 17 | Sydney                 |