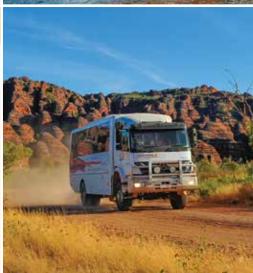

# KIMBERLEY COAST **& 4WD ADVENTURE** 18 DAYS FROM \$14,240\* PP, TWIN SHARE

# **DEPARTURE: 15 JULY 2024**

- Nine nights aboard the Heritage Adventurer with daily excursions on Zodiac vessels
- 46 meals 17 breakfasts, 14 lunches, 15 dinners
- Stay at the Bungle Bungle and Bell Gorge Wilderness Lodges
- Explore Montgomery Reef on a Zodiac expedition as the reef rises from the ocean
- Experience the incredible natural acoustics of Purnululu National Park's Cathedral Gorge, a vast amphitheatre of vibrant rock