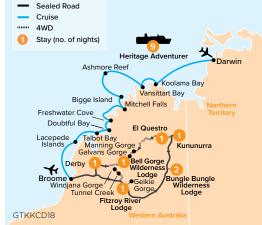

# SAVE UP TO \$3,500 PER COUPLE\* Stay (no. of nights) Koolama Bay King George Falls Bigge Island Prince Fredrick Harbour Montgomery Reef Freshwater Cove Lacepede Islands 🗸 Broome GTKKCB10

# KIMBERLEY COAST **& 4WD ADVENTURE** 18 DAYS FROM \$14,240\* PP, TWIN SHARE

# **DEPARTURE: 15 JULY 2024**

- Nine nights aboard the Heritage Adventurer with daily excursions on Zodiac vessels
- 46 meals 17 breakfasts, 14 lunches, 15 dinners
- Stay at the Bungle Bungle and Bell Gorge Wilderness Lodges
- Explore Montgomery Reef on a Zodiac expedition as the reef rises from the ocean
- Experience the incredible natural acoustics of Purnululu National Park's Cathedral Gorge, a vast amphitheatre of vibrant rock