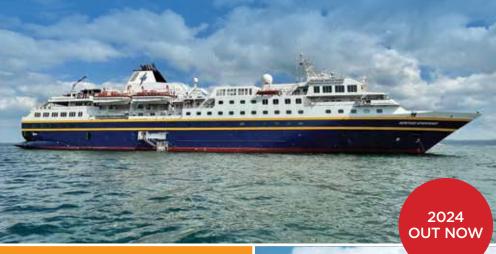

# **KIMBERLEY COASTAL CRUISING**

Experience more of every moment.

Discover the shores of the Kimberley on Travelmarvel's new cruise itineraries aboard the Heritage Adventurer.

## **DEPARTURES: JULY TO AUGUST 2024**

- Nine nights aboard the Heritage Adventurer with excursions on Zodiac vessels
- 26 meals 9 breakfasts, 8 lunches, 9 dinners
- Beer, wine and soft drinks included with lunch and dinner aboard your cruise
- Enjoy viewing the incredible Horizontal Falls aboard a Zodiac
- Explore Montgomery Reef on a Zodiac expedition as the reef rises from the ocean
- Admire ancient Wandiina and Gwion Gwion rock art in the caves of Bigge Island
- Cruise up close to the powerful King George Falls aboard a Zodiac