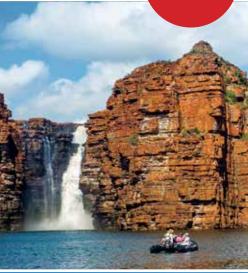

## **DEPARTURES: JULY TO AUGUST 2024**

- Nine nights aboard the Heritage Adventurer with excursions on Zodiac vessels
- 26 meals 9 breakfasts, 8 lunches, 9 dinners
- Beer, wine and soft drinks included with lunch and dinner aboard your cruise
- Enjoy viewing the incredible Horizontal Falls aboard a Zodiac
- Explore Montgomery Reef on a Zodiac expedition as the reef rises from the ocean
- Admire ancient Wandiina and Gwion Gwion rock art in the caves of Bigge Island
- Cruise up close to the powerful King George Falls aboard a Zodiac