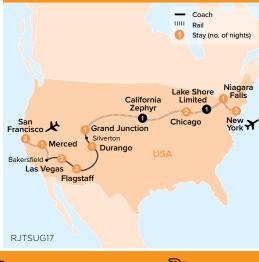

#### TRANS-AMERICAN RAIL JOURNEY 17 DAYS FROM \$9.695\*

PER PERSON, TWIN SHARE

#### **DEPARTURES: MAY TO OCTOBER 2024**

- 14 nights in premium accommodation
- Services of a Great Rail Journey Tour Escort
- Two overnight train journeys in a two-berth roomette
- Admire the scenery as you journey on the San Joaquin route
- Travel on the incredible Grand Canyon Railyway
- Take a behind-the-scenes tour of Grand Central Station