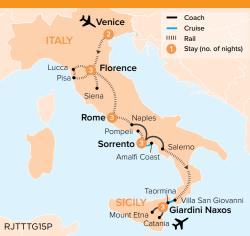

#### TOP TO TOE OF ITALY 15 DAYS FROM \$8,695\* PER PERSON, TWIN SHARE DEPARTURES: MARCH TO OCTOBER 2024

 14 nights in premium accommodation with 21 meals

- Services of a Great Rail Journeys Tour Escort
- See St Mark's Basilica, Doge's Palace and the iconic canals of Venice
- Enjoy a Tuscan rail excursion to Pisa and Lucca, and visit Sorrento and the Amalfi Coast
- Enjoy a guided tour of Rome including the Colosseum, Roman Forum and Trevi Fountain