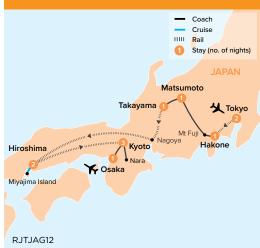

#### **DISCOVERING JAPAN** 12 DAYS FROM \$7,895\* PER PERSON, TWIN SHARE **DEPARTURES: MARCH TO OCTOBER 2024**

- 11 nights in premium accommodation with 15 meals
- Services of a Great Rail Journey Tour Escort
- Enjoy a 'Romancecar' train journey to Hakone and visit the snow-capped Mount Fuji
- Cruise the World Heritage-listed Miyajima Island
- Glimpse the colourful kimonos of Kyoto's geisha and enjoy a traditional evening meal in Kyoto