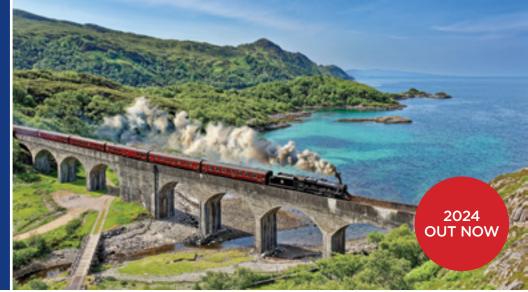

### **EDINBURGH, THE HIGHLANDS & ISLANDS** 9 DAYS FROM \$4,995\*

PER PERSON, TWIN SHARE

### **DEPARTURES: APRIL TO OCTOBER 2024**

- Eight nights in premium accommodation with 16 meals
- Services of a Great Rail Journey Tour Escort
- Enjoy one of the most breathtaking railway journeys in Europe the Kyle Line
- Discover the picturesque waters of Loch Linnhe and set off on a cruise
- Join the Jacobite Steam Train for a journey to Mallaig on the final leg of the West Highland Line^