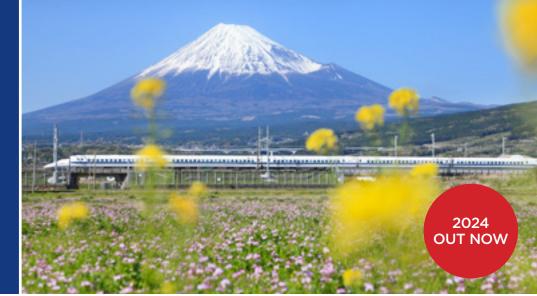

#### **DISCOVERING JAPAN** 12 DAYS FROM \$7,895\* PER PERSON, TWIN SHARE **DEPARTURES: MARCH TO OCTOBER 2024**

- 11 nights in premium accommodation with 15 meals
- Services of a Great Rail Journey Tour Escort
- Enjoy a 'Romancecar' train journey to Hakone and visit the snow-capped Mount Fuji
- Cruise the World Heritage-listed Miyajima Island
- Glimpse the colourful kimonos of Kyoto's geisha and enjoy a traditional evening meal in Kyoto