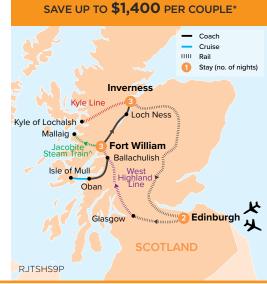

### **EDINBURGH, THE HIGHLANDS & ISLANDS** 9 DAYS FROM \$4,995\*

PER PERSON, TWIN SHARE

### **DEPARTURES: APRIL TO OCTOBER 2024**

- Eight nights in premium accommodation with 16 meals
- Services of a Great Rail Journey Tour Escort
- Enjoy one of the most breathtaking railway journeys in Europe the Kyle Line
- Discover the picturesque waters of Loch Linnhe and set off on a cruise
- Join the Jacobite Steam Train for a journey to Mallaig on the final leg of the West Highland Line^