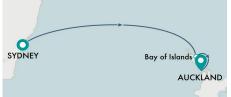

## Sydney to Auckland 4 Nights | 16 December 2023 Crystal Symphony

Embark on a blissful journey from Australia to New Zealand. Travel from Sydney, spending two leisurely days at sea. Upon reaching the Bay of Islands, immerse yourself in the natural beauty, prisitne beaches and historic sites.