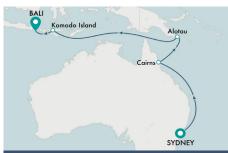

## Fares from \$3,450 pp\*

Sydney to Bali 13 Nights | 21 January 2024 Crystal Symphony

This voyage begins in Sydney, visiting Carins, home of the famed Great Barrier Reef, before sailing to the azure waters of Alotau, and visiting the dragons of Komodo Island. Finally, unwind on the island paradise of Bali.