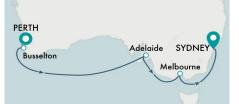

#### Perth (Fremantle) to Sydney 10 Nights | 6 December 2023 Crystal Symphony

This mesmerizing voyage weaves through the stunning coastlines of Australia.Indulge in the perfect blend of relaxation and exploration on this lovely pre-holiday season cruise.