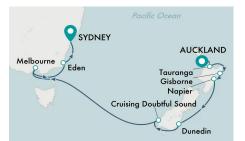

## Sydney to Auckland 4 Nights | 16 December 2023 Crystal Symphony

Embark on a blissful journey from Australia to New Zealand. Travel from Sydney, spending two leisurely days at sea. Upon reaching the Bay of Islands, immerse yourself in the natural beauty, prisitne beaches and historic sites.