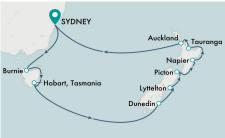

#### Sydney to Sydney 17 Nights | 4 January 2024 Crystal Symphony

A journey that takes in the best of the Tasman Sea, starting in electric Sydney before moving down the Australian coast, then setting sail across the sea to New Zealand and returning to Sydney.