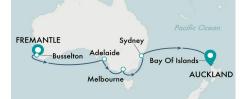

## Perth (Fremantle) to Auckland 14 Nights | 6 December 2023 Crystal Symphony

A journey filled with expansive vistas and natural beauty, the two-week voyage starts in Perth, sailing around Australia to its buzzing cultural hubs, before crossing the Tasman to New Zealand.