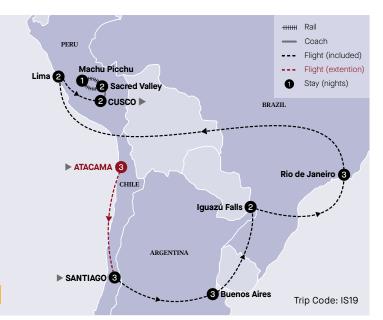

## **Best of South America**

19 days Santiago to Cusco

Departures: April to September 2025.

- 18 nights' luxury accommodation.
- · Experiences in 15 destinations.
- · Freedom of Choice inclusions in three locations.
- · Finest dining a total of 32 meals.
- · Services of an expert APT Tour Director and local guides.
- · All internal flights within South America included.
- · Join Inca Rail's First Class Train to Machu Picchu with a gourmet Andean-inspired lunch on board.
- From \$17,995\* per person, twin share.