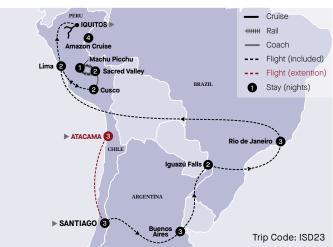

## Best of South America with Amazon Cruise

23 days Santiago to Iquitos
Departures: April to September 2025.

- 18 nights' luxury accommodation.
- Four-night cruise through the Amazon rainforest in Peru on Delfin III.
- · Experiences in 13 destinations.
- · Finest dining a total of 43 meals.
- · Services of an expert APT Tour Director and local guides.
- · All internal flights within South America included.
- From \$25,995\* per person, twin share.