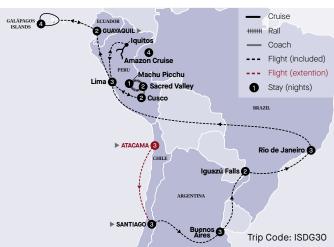

## **Best of South America**

19 days Santiago to Cusco

Departures: April to September 2025.

- 18 nights' luxury accommodation.
- · Experiences in 15 destinations.
- · Freedom of Choice inclusions in three locations.
- · Finest dining a total of 32 meals.
- · Services of an expert APT Tour Director and local guides.
- · All internal flights within South America included.
- · Join Inca Rail's First Class Train to Machu Picchu with a gourmet Andean-inspired lunch on board.
- From \$17,995\* per person, twin share.

## Best of South America with Amazon Cruise

23 days Santiago to Iquitos
Departures: April to September 2025.

- 18 nights' luxury accommodation.
- Four-night cruise through the Amazon rainforest in Peru on Delfin III.
- · Experiences in 13 destinations.
- · Finest dining a total of 43 meals.
- · Services of an expert APT Tour Director and local guides.
- · All internal flights within South America included.
- From \$25,995\* per person, twin share.

## **Best of South America with Amazon and Galápagos Cruises**

30 days Santiago to Guayaquil

Departures: April to September 2025.

- · 21 nights' luxury accommodation.
- Four-night cruise through the Amazon rainforest in Peru on Delfin III.
- · Four-night Galápagos Islands cruise aboard La Pinta.
- · Experiences in 15 destinations.
- · Finest dining a total of 60 meals.
- · All internal flights within South America included.
- From \$39,995\* per person, twin share.