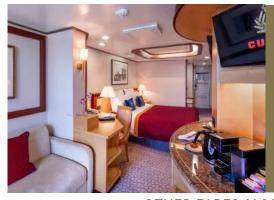

## Cruise in luxury in your Princess Grill Suite

Impeccable design paired with additional private space, each Princess Grill Suite brings the best in luxury, comfort, views, and entertainment space. With luxury robes and slippers, speciality tea and coffee service, and the option to dine in at any time, you may never want to leave your suite. No matter what you choose, you will delight in the service of your attentive steward, who is on hand to ensure all the finer details are taken care of.

Princess Grill Suites from \$3,349^ per person, twin share

OTHER FARES ALSO AVAILABLE: Britania Inside Cabin from \$1,349pp Britania Balcony Cabin from \$1,739pp - HURRY, CABINS SELLING FAST!

In partnership with