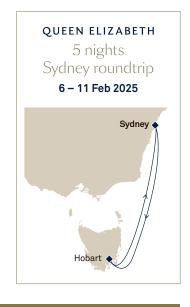

Spend five nights on board Queen Elizabeth, sailing roundtrip from Sydney, before visiting Hobart and cruising around the breathtaking Great Oyster Bay. As you head past the stunning scenery, you'll have the opportunity to learn from chefs, producers, and wine critics as they expound on the wonders of Australian cuisine.