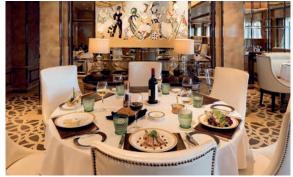

## Cruise in luxury in your Princess Grill Suite

Impeccable design paired with additional private space, each Princess Grill Suite brings the best in luxury, comfort, views, and entertainment space. With luxury robes and slippers, speciality tea and coffee service, and the option to dine in at any time, you may never want to leave your suite. No matter what you choose, you will delight in the service of your attentive steward, who is on hand to ensure all the finer details are taken care of.