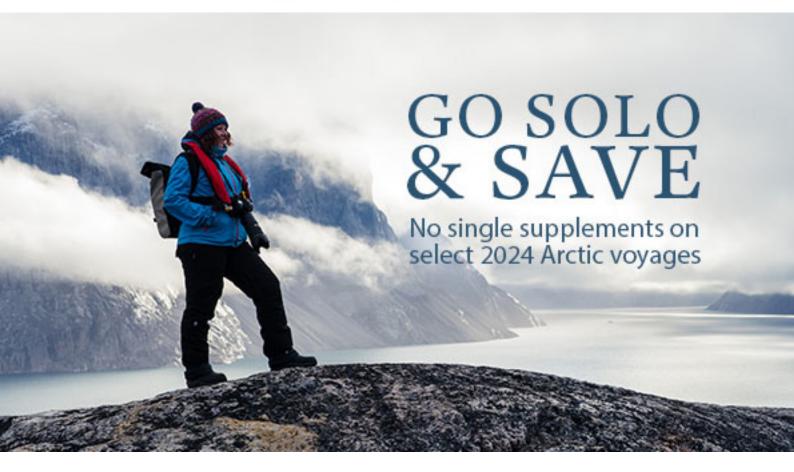

# Pay no single supplement

You can go solo and save! Expeditioners can experience the wonders of the world's most remote and incredible destinations on new, purpose-built small ships, in the company of like-minded explorers who share their wanderlust and passion for the natural world – all while enjoying the freedom of solo travel.

Aurora Expeditions are offering **no single supplements on the full fare**, available on select sailings across the Arctic 2024 season - including voyages to the extraordinary landscapes of Svalbard, Greenland and the Northwest Passage.