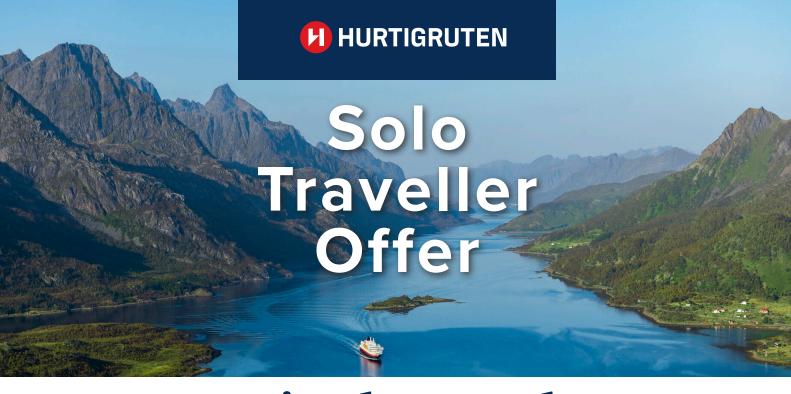

## Pay no single supplement **Norway Coastal Voyages**

Join Hurtigruten for a magical voyage along the coast of Norway this winter and pay no single supplement. Travelling solo doesn't mean travelling alone. Whether you're a seasoned adventurer or a first-time solo traveller, you'll forge lasting friendships during activities and excursions that showcase the beauty of Norway.