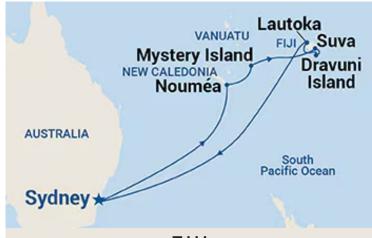

### Fiji 13 nights – Royal Princess

Interior from from from from \$1,799 N/A \$2,499 Mini-Suite from \$2,899

per person based on 16 march 2025 departure date.