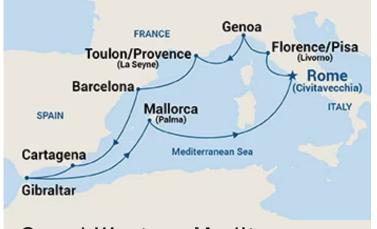

### Grand Western Mediterranean

10 nights - Majestic Princess

Interior Oceanview Balcony Mini-Suite from from from \$2,236 N/A \$2,856 \$3,396

per person based on 11 April 2025 departure date.