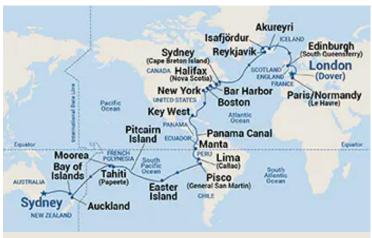

# World Cruise: London to Syd 54 nights - Coral Princess

 Interior from
 Oceanview from from
 Balcony from from from from from \$14,389
 Mini-Suite from from from \$18,919

per person based on 25 June 2024 departure date.