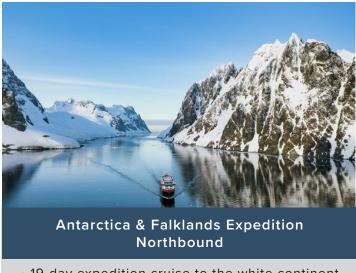

## FEATURED ALL-INCLUSIVE EXPEDITIONS:

- 19-day expedition cruise to the white continent and the Falkland Islands.
  - Departures in May 2025 and 2026.
    - Price from \$19,255, now \$14,887

Save \$4,368pp

+ 150 euro onboard credit per person

- · 8-day full circumnavigation, starting and ending in Reykjavík.
  - 3 departures in May 2025
  - Price from \$7,144, now \$4,929

Save \$2,215pp

+ 150 euro onboard credit per person