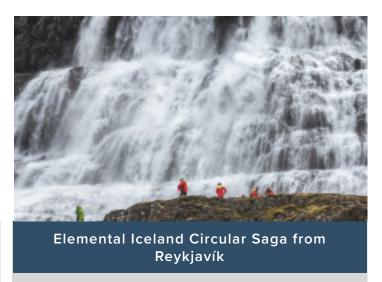

+ 150 euro onboard credit per person

- · 8-day full circumnavigation, starting and ending in Reykjavík.
  - 3 departures in May 2025
  - Price from \$7,144, now \$4,929

Save \$2,215pp

+ 150 euro onboard credit per person