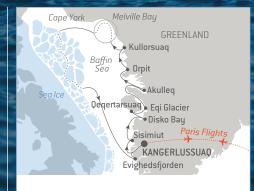

#### **BAFFIN BAY SECRETS**

Kangerlussuaq to Kangerlussuaq

#### Includes:

- ✓ Return flight Paris/Kangerlussuaq<sup>^</sup>
- ✓ Airport transfers in Kangerlussuaq<sup>ˆ</sup>

From \$25,670 per person in a Deluxe Stateroom with balcony\*

BONUS: \$1,500 FLIGHT CREDIT on select departures!\*

20 July 2025

nights

Aboard Le Boréal

\*Advertised price is in Australian Dollars, per person, and subject to change at any time without notice. Flight credit is in Australian dollars (AUD), per person and can be redeemed only when booking flights directly with PONANT. Guests who book on the listed cruises receive up to AUD1,500 per person flight credit on select Arctic itineraries including LY140625, BO150625, LY120625, BO220625, LY206255, LY120725, LY190725, LY190725,