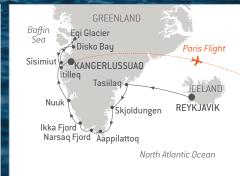

#### EXPEDITION TO THE EDGE OF THE ICE SHEET

Reykjavík to Kangerlussuaq

#### Includes:

- ✓ One-way flight Kangerlussuaq to Paris<sup>^</sup>
- ✓ Airport transfer in Kangerlussuaq<sup>ˆ</sup>

From \$16,890 per person in a Deluxe Stateroom with balcony\*

BONUS: \$1,500 FLIGHT CREDIT on select departures!\*

8 August 13 Aboard 2025 nights Le Lyrial