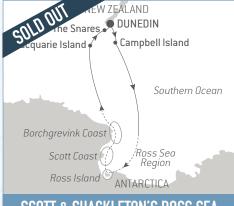

#### SCOTT & SHACKLETON'S ROSS SEA

#### Dunedin to Dunedin

Sail from New Zealand on this unique expedition in the footsteps of some of the greatest polar explorers!

#### From \$24,180 per person

in a Deluxe Stateroom with balconv\*

**BONUS: \$2.500 FLIGHT CREDIT** on select departures!\*

16 February

nights

Aboard Le Soléal