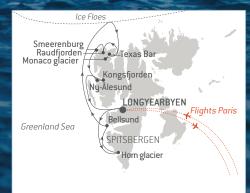

#### FJORDS & GLACIERS OF SPITSBERGEN

Spitsbergen to Spitsbergen

#### Includes:

- ✓ Return flight Paris/Longyearbyen<sup>^</sup>
- ✓ Airport transfers in Longyearbyen<sup>^</sup>

From \$14,850 per person in a Deluxe Stateroom with balcony\*

BONUS: \$1,500 FLIGHT CREDIT on select departures!\*

14, 15, 21, 22, 28, 29 Jun. '25; 5, 12, 19 Jul<u>. '25</u>

nights

Aboard Le Lyrial & Le Boréal