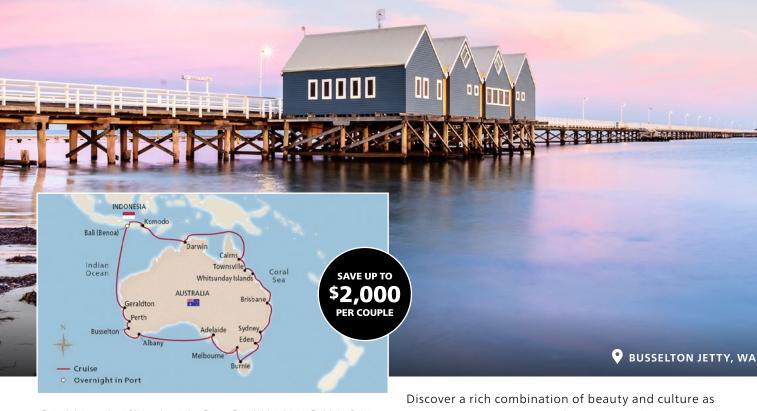

## GRAND AUSTRALIA CIRCUMNAVIGATION

SYDNEY – SYDNEY **32 DAYS | 15 GUIDED TOURS | 2 COUNTRIES SET SAIL** 20 Jan & 30 Dec 2025 | 27 Feb 2026 **From \$27,995pp** in Veranda stateroom **From \$38,995pp** in Penthouse Veranda Discover a rich combination of beauty and culture as you circumnavigate Australia on a roundtrip voyage from Sydney, encountering iconic natural wonders and lesserknown cultural gems, as well as Indonesian treasures in Komodo and Bali. Admire the Whitsunday Islands' stunning Great Barrier Reef and the wilds of northwestern Tasmania. Immerse yourself in the intriguing histories of Perth, Adelaide and Melbourne as you journey around Australia.