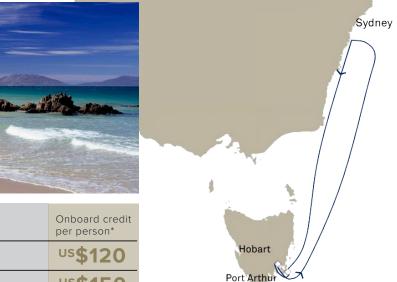

## Overnight stay in Hobart

Stay on shore as late as you like, enjoying local flavours and culture.

Sailing from the stunning harbour city of Sydney, we visit Port Arthur, visiting its once-feared and ever-infamous prison colony, a UNESCO historial site. Explore the fascinating ruins, once booming dockyard and restored houses. We then enjoy an overnight in Hobart, discovering the capital's splendid heritage, scenery and culture, before cruising back to Sydney.

## Queen Elizabeth

Sydney - Sydney

7 niahts

16 Dec - 23 Dec 2024

Day 1 Sydney Day 2-3 At Sea Port Arthur Day 4 Day 5-6 Hobart Day 7 At Sea

| Ralcony   | \$1,479                       | \$2 588                     | US <b>\$150</b>            |
|-----------|-------------------------------|-----------------------------|----------------------------|
| Oceanview | \$1,279                       | \$2,238                     | US <b>\$120</b>            |
|           | Twin Share Fares, per person* | Single Fares<br>per person* | Onboard credit per person* |
| Day 8     | Sydney                        |                             |                            |