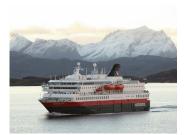

Following a hotel stay in Bergen, you'll embark *MS Nordkapp* for your cruise. Traverse Norway's remarkable fjords and delight in the ethereal spectacle of the Northern Lights. Conclude your holiday with a hotel stay in Copenhagen, where you could stroll through the picturesque streets of Nyhavn and embrace the city's rich history at the Rosenborg Castle.

#### **Full-Board Cruise**

- 11 night full-board cruise on board Hurtigruten's MS Nordkapp
- English-speaking tour leader on board
- \*Northern Lights Promise Receive a complimentary Hurtigruten voyage if the Northern Lights do not make an appearance (T's & C's apply)