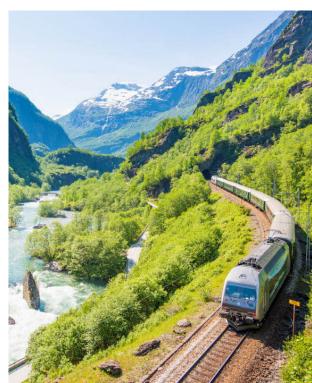

Your journey commences in Oslo, a city renowned for its vibrant arts scene and modern architecture. From here you'll prepare for your Norway in a Nutshell tour; board the Flåm Railway for a train journey that meanders past lush valleys and snow-capped peaks. Immerse yourself in the quaint charm of Flåm village and witness the dramatic beauty of the UNESCO-listed Nærøyfjord during a scenic boat tour.

### Rail Journey

• Scenic rail journey on board The Flam Railway