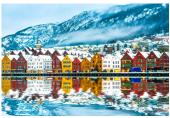

Following a hotel stay in Bergen, you'll embark *MS Nordkapp* for your cruise. Traverse Norway's remarkable fjords and delight in the ethereal spectacle of the Northern Lights. Conclude your holiday with a hotel stay in Copenhagen, where you could stroll through the picturesque streets of Nyhavn and embrace the city's rich history at the Rosenborg Castle.