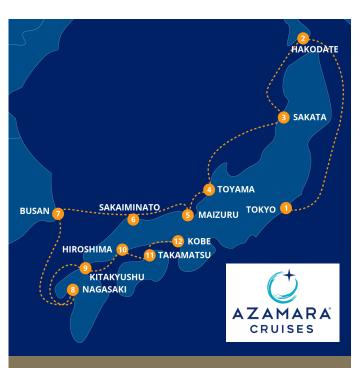

#### **ITINERARY**

| Day 1   | Fly to Tokyo, Hotel Stay  |
|---------|---------------------------|
| Day 2   | Tokyo Hotel Stay & Tour   |
| Day 3-4 | Embark ship and overnight |
|         | in port                   |
| Day 5   | Relax at Sea              |
| Dav 6   | Hakodate                  |

Day 7 Sakata Day 8 Toyama Day 9 Maizuru Day 10 Sakaiminato Day 11 Busan

Day 12 Nagasaki Day 13 Kitakyushu Day 14 Hiroshima Day 15 Takamatsu

Day 16 Kobe, overnight in port

Day 17-18 Disembark ship, Kyoto hotel stay Day 19-20 Kyoto, fly home