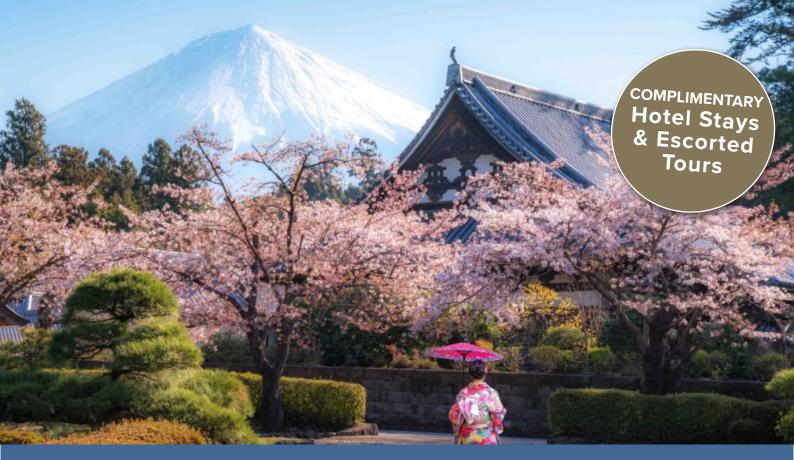

# All-Inclusive Immersive Azamara Japan Cruise & Mount Fuji in Bloom

19 NIGHT FLY, CRUISE & STAY HOLIDAY DEPARTS 25 MARCH 2026

Marvel at the beauty of Japan in the cherry blossom season during a cruise on board Azamara Pursuit, paired with hotel stays in Tokyo and Kyoto.

This boutique ship will show you the coastal charms of Japan and South Korea during the "sakura" cherry-blossom season, from the haunting history of Hiroshima to the beauty of Busan's multicoloured cultural village. Disembarking in Tokyo, your holiday culminates in a two-night hotel stay including a fully escorted tour of Mount Fuii.

### **Complimentary Fully Escorted Tours**

- Tour of Mount Fuji
- · High-speed bullet train to Tokyo