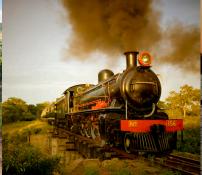

Your journey begins with a night in Johannesburg, before transferring to Pilanesberg National Park for an exhilarating three-night safari experience. From there, you'll head to the magnificent Victoria Falls for a three-night retreat, complete with a guided walking tour, a stunning sunset river cruise, and a scenic rail journey on board the Royal Livingstone Express.

#### **Fully Escorted Tours**

- Pilanesberg National Park game drives\*
- · Lady Livingstone river safari
- Walking tour of Victoria Falls
- Royal Livingstone Express