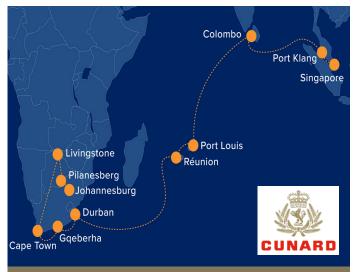

Next, you'll spend two nights in the lively city of Cape Town before boarding Cunard's newest vessel, Queen Anne, for a memorable 22-night voyage to Singapore. Along the way, you'll visit the enchanting Réunion, Mauritius, and Port Kelang—gateway to Kuala Lumpur—before concluding your adventure with a one-night hotel stay in Singapore.

#### **ITINERARY**

| Day 1     | Fly Overnight to Johannesburg    |
|-----------|----------------------------------|
| Day 2     | Johannesburg: Hotel Stay         |
| Day 3     | Pilanesberg: Hotel Stay          |
| Day 4-5   | Pilanesberg: Hotel Stay & Tour   |
| Day 6     | Livingstone: Hotel Stay          |
| Day 7     | Livingstone: Hotel Stay & Tour   |
| Day 8     | Livingstone: Hotel Stay & Tour   |
| Day 9-10  | Cape Town: Hotel Stay            |
| Day 11-32 | Queen Anne Cruise: Cape Town,    |
|           | Gqeberha, Durban, Réunion        |
|           | Port Louis, Colombo, Port Klang, |
|           | Singapore (overnight in port)    |
| Day 33    | Singapore: Hotel Stay            |
| Day 34    | Singapore: Fly home              |