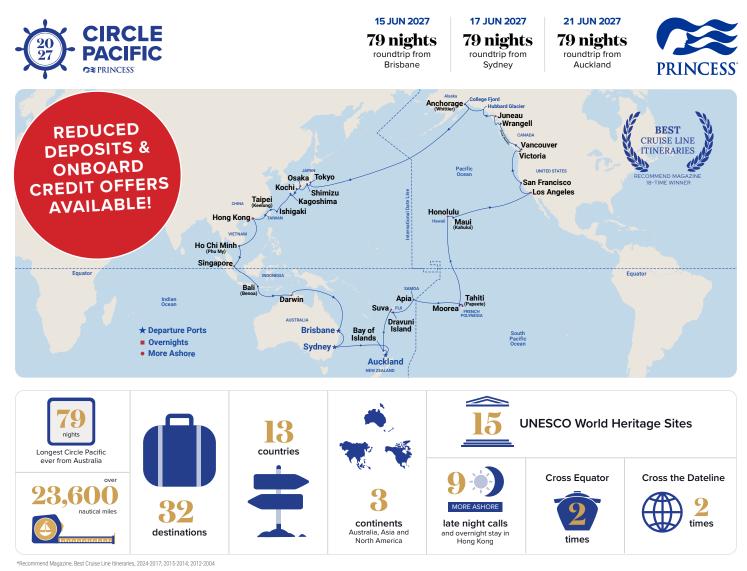

## Princess Cruises CIRCLE PACIFIC 2027

Princess Cruises highly anticipated Circle Pacific cruise is back in 2027! Don't miss this epic 79 night voyage sailing roundtrip from Brisbane, Sydney or Auckland. Register your interest today!