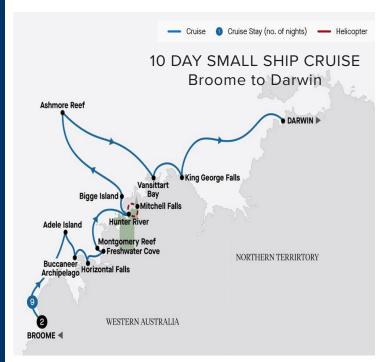

## KIMBERLEY COASTAL **EXPEDITION 2025**

Cruise along the stunning Kimberley Coast aboard the luxurious Seabourn Pursuit. Visit some of the Kimberley's majestic natural wonders including Horizontal Falls, Montgomery Reef, Bigge Island, King George Falls and more. Enjoy delectable dining and luxury accommodation on board your ship.

## **TOUR INCLUSIONS**

- 9 nights aboard the Seabourn Pursuit with daily excursions on Zodiac vessels
- Experiences in 11 destinations
- Locally inspired dining a total of 26 meals and a wide range of onboard beverages
- Services of an APT Cruise Director and expert **Expedtion Team**
- View the incredible natural phenomenon Horizontal Falls
- Join your Expedition Team to explore Montgomery Reef by Zodiac
- Step ashore on Bigge Island and discover Aboriginal rock art created by the Wunambal people