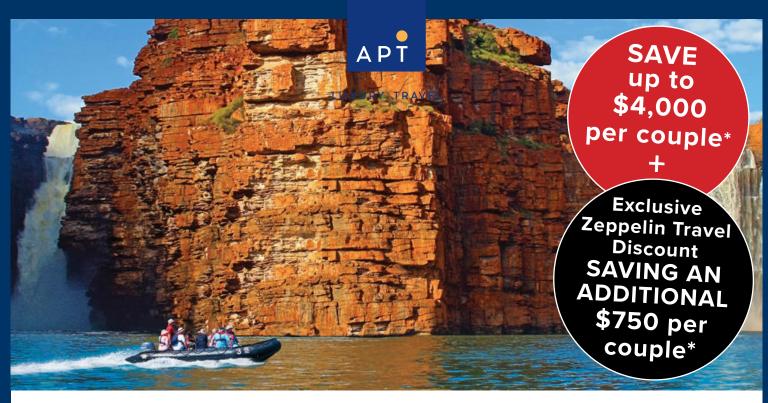

## KIMBERLEY COASTAL **EXPEDITION 2025**

Cruise along the stunning Kimberley Coast aboard the luxurious Seabourn Pursuit. Visit some of the Kimberley's majestic natural wonders including Horizontal Falls, Montgomery Reef, Bigge Island, King George Falls and more. Enjoy delectable dining and luxury accommodation on board your ship.

## **TOUR INCLUSIONS**

- 9 nights aboard the Seabourn Pursuit with daily excursions on Zodiac vessels
- Experiences in 11 destinations
- Locally inspired dining a total of 26 meals and a wide range of onboard beverages
- Services of an APT Cruise Director and expert **Expedtion Team**
- View the incredible natural phenomenon Horizontal Falls
- Join your Expedition Team to explore Montgomery Reef by Zodiac
- Step ashore on Bigge Island and discover Aboriginal rock art created by the Wunambal people