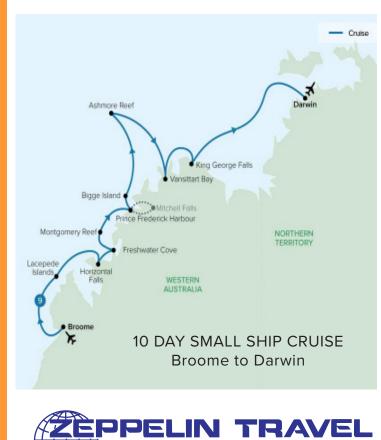

## KIMBERLEY COAST ADVENTURE 2025

Embark on the ultimate cruise of the Kimberley's dazzling coastal wonders with nine nights aboard the premium Heritage Adventurer from Broome to Darwin. Among many more highlights, enjoy Zodiac expeditions to key sights including Horizontal Falls, Montgomery Reef and King George Falls, view ancient Indigenous rock art and admire incredible wildlife throughout your journey.

## **TOUR INCLUSIONS**

- Nine nights aboard the Heritage Adventurer with excursions on Zodiac vessels
- 26 meals 9 breakfasts, 8 lunches, 9 dinners
- Beer, wine and soft drinks included with lunch and dinner aboard your cruise
- Enjoy viewing the incredible Horizontal Falls aboard a Zodiac
- Explore Montgomery Reef on a Zodiac expedition as the reef rises from the ocean
- Admire ancient Wandjina and contact rock art in the caves of Bigge Island
- Cruise up close to the powerful King George Falls aboard a Zodiac
- Be guided by a local Indigenous guide through an incredible millennia-old Wandjina rock art site at Freshwater Cove