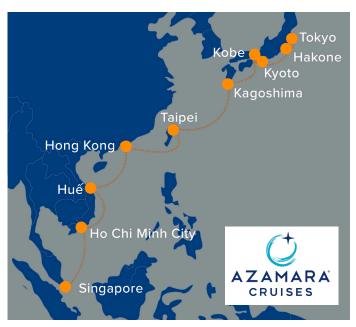

Your holiday begins with an overnight hotel stay in Singapore, followed by a voyage on board Azamara Pursuit. Sail to Ho Chi Minh City, where history meets modern life, then explore the imperial charm of Huế. Continue to Hong Kong, a vibrant blend of East and West, and Taipei, known for lively markets and tranquil temples. In Kagoshima, enjoy stunning views of the Sakurajima volcano.

Your journey continues disembarking in Kobe, starting with Kyoto's cultural treasures. In Mishima, take in breathtaking views of Mount Fuji, ride the Hakone Ropeway, cruise Lake Ashi and more, then unwind in a relaxing onsen in Hakone. During a two-night hotel stay in Tokyo, visit iconic landmarks like Asakusa Kannon Temple, Hamarikyu Garden and Ginza during a city tour.