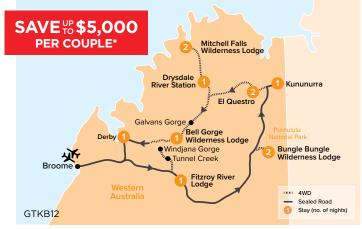

### BROOME RETURN **DEPARTURES: MAY TO SEPTEMBER 2025** 12 DAYS FROM \$9,595 PER PERSON, TWIN SHARE\*

- 11 nights in premium accommodation plus 28 meals
- The services of an expert Travelmarvel Driver-Guide
- · Immerse yourself in the stories, history and culture of Bunuba country and its people on the Nyanyjili Footprints tour.
- Admire ancient Wandjina and Gwion Gwion (Bradshaw) rock art at the Mitchell Plateau
- Hike to the four tiered Mitchell Falls and cool down with a swim in the refreshing natural pools above the falls
- Enjoy dining under the stars in a charming outback setting at your Wilderness Lodges