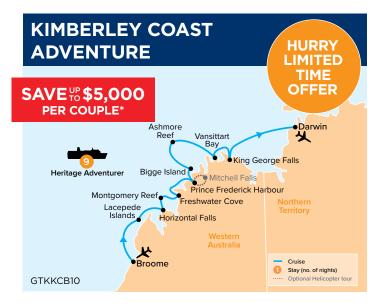

#### **BROOME TO DARWIN^ DEPARTURES: JULY TO AUGUST 2025** 10 DAYS FROM \$9,995 PER PERSON, TWIN SHARE\*

- Nine nights aboard the Heritage Adventurer with excursions on Zodiac vessels
- The services of an expert Travelmarvel Cruise Director and Expedition Team
- All meals, plus beer, wine and soft drinks included with lunch and dinner aboard your cruise
- Enjoy viewing the incredible Horizontal Falls aboard a Zodiac
- Explore Montgomery Reef on a Zodiac expedition as the reef • rises from the ocean
- Admire ancient Aboriginal rock art at Freshwater Cove, guided by the Arraluli people