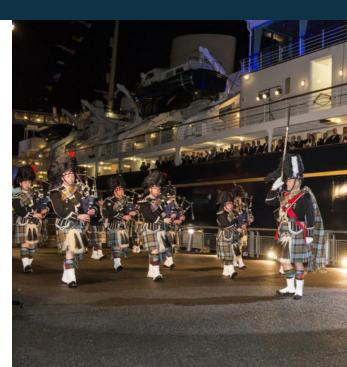

Next, in Edinburgh, you'll indulge in a whisky distillery tour, explore Edinburgh Castle and enjoy a private dinner on board the historic Royal Yacht Britannia, immersing yourself in the royal maritime history.

### **Fully Escorted Tours**

- · Loch Lomond circular cruise & folktales
- · As seen in Harry Potter: Jacobite Steam Train journey from Fort William to Mallaig
- Speyside Whisky Distillery tour
- Entrance admission ticket to Edinburgh Castle
- Exclusive behind-the-scenes Royal Yacht Britannia tour with red carpet arrival, champagne and canapés, four-course dinner with wine, after-dinner speaker, Commodore Antony Morrow CVO & Traditional Beating the Retreat ceremony
- Buckingham Palace visit including the Throne Room, Ballroom, Picture Gallery and Grand Staircase