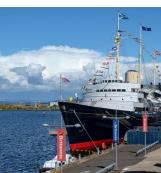

Next, in Edinburgh, you'll indulge in a whisky distillery tour, explore Edinburgh Castle and enjoy a private dinner on board the historic Royal Yacht Britannia, immersing yourself in the royal maritime history.

### **Fully Escorted Tours**

- · Loch Lomond circular cruise & folktales
- · As seen in Harry Potter: Jacobite Steam Train journey from Fort William to Mallaig
- Speyside Whisky Distillery tour
- Entrance admission ticket to Edinburgh Castle
- Exclusive behind-the-scenes Royal Yacht Britannia tour with red carpet arrival, champagne and canapés, four-course dinner with wine, after-dinner speaker, Commodore Antony Morrow CVO & Traditional Beating the Retreat ceremony
- Buckingham Palace visit including the Throne Room, Ballroom, Picture Gallery and Grand Staircase