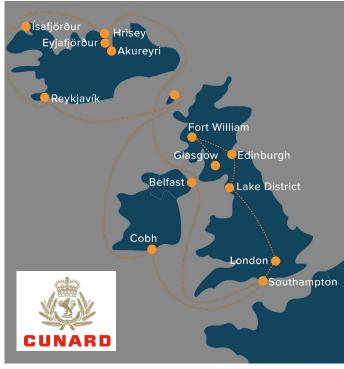

Embark on a captivating journey that weaves together the stunning landscapes of Scotland and the vibrant pulse of London paired with a refined Queen Anne cruise.

Your holiday begins in Glasgow, where you'll spend a night before cruising the sparkling waters of Loch Lomond. Marvel at breathtaking mountain vistas and hear enchanting Scottish folk hero tales before hopping on board the legendary Jacobite Steam Train, crossing the iconic Glenfinnan Viaduct.

After soaking in the picturesque Lake District, you'll head to London, visiting iconic landmarks including Buckingham Palace and savour a 14-night sailing with Cunard's newest ship, Queen Anne, visiting ports like Cobh and Reykjavík.

#### **Full-Board Cruise**

- 14 night full-board cruise on board the BRAND-NEW Queen Anne
- Overnight in port in Reykjavík