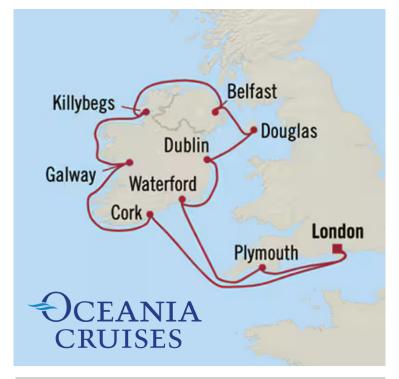

Step aboard Oceania's elegant *Vista* for a spectacular 10-night Celtic voyage that takes you through the heart and soul of the British Isles and Ireland.

From the charming seaside towns and rugged cliffs of Ireland to the historic treasures of England and the Isle of Man, this cruise is steeped in storybook landscapes and Celtic culture. Whether it's kissing the Blarney Stone, walking the Giant's Causeway, or sipping Guinness in a Dublin pub, you'll explore it all in ultimate luxury — with Oceania's signature gourmet dining, refined service, and generous inclusions.

#### AUTHENTIC IRISH CHARM

- Kiss the legendary Blarney Stone at Blarney Castle in Cork
- Marvel at the soaring Cliffs of Moher near Galway
- Explore the traditional fishing village of Killybegs and the dramatic Slieve League cliffs
- Immerse yourself in Irish music and culture in lively local pubs

#### SCENIC & CULTURAL GEMS

- · Visit Belfast and discover the geological wonder of the Giant's Causeway
- · Ride a horse-drawn tram and delve into Viking heritage on the Isle of Man
- Wander through 1,100 years of Viking history in Waterford

## LITERARY LEGENDS & HISTORIC CITIES

- Walk in the footsteps of Joyce, Wilde, and Yeats in literary Dublin
- Tour Trinity College's Old Library and the Guinness Storehouse
- Discover London's iconic sights before or after your cruise

## COASTAL CHARM & MARITIME **HISTORY**

- Explore the naval history of Plymouth, including the Mayflower Steps and the National Marine Aquarium
- Take in the elegant architecture and vibrant gardens of Belfast