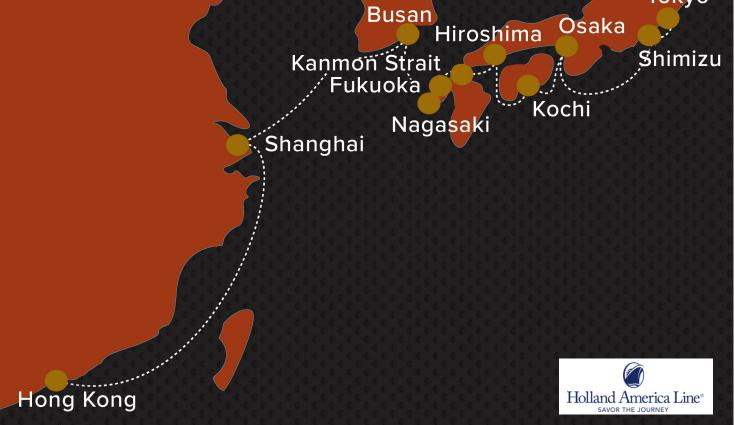

You'll then embark the striking Westerdam for a 14-night voyage. Explore Osaka, where the mighty Osaka Castle tells of Japan's imperial past. Discover Hiroshima's arresting wartime history and delight in a day of scenic cruising through the Kanmon Strait. Following a visit to colourful Busan in South Korea, you'll enjoy a night in port in China's finance capital, Shanghai, before disembarking in Hong Kong.