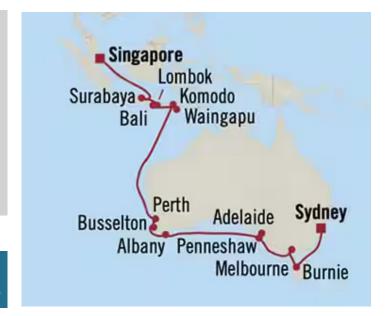

Set sail on an extraordinary 22-night voyage aboard Oceania Cruises' luxurious Riviera, departing from vibrant Singapore and arriving in the iconic Sydney Harbour.

Traverse the enchanting landscapes of Southeast Asia and Australia, with captivating stops including Surabaya, Bali, and Komodo Island in Indonesia, followed by Australian gems like Broome, Perth, Kangaroo Island, Adelaide, Melbourne, and Tasmania.