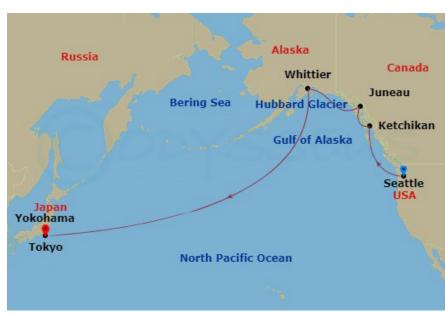

## **ITINERARY**

| DAY P | O | R | Т |
|-------|---|---|---|
|-------|---|---|---|

Seattle, Washington Day 1:

Day At Sea Day 2:

Day 3: Ketchikan, Alaska

Day 4: Juneau, Alaska

Day 5: Hubbard Glacier (Scenic

Cruising), Alaska

Anchorage (Whittier), Alaska Day 6:

Day 7-10: Day At Sea

Day 11: Cross International Date Line

Day 12-16: Day At Sea

Day 17: Tokyo (Yokohama), Japan

Inside from \$1,979\*

Balcony from \$2,325\*

Mini-Suite from \$2,899\*