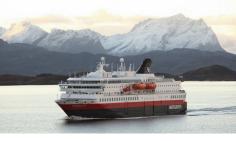

#### **Full-Board Cruise**

- 11 night full-board cruise on board Hurtigruten's MS Nordkapp
- English-speaking tour leader on board
- ^Northern Lights Promise Receive a FREE Hurtigruten voyage if the Northern Lights do not make an appearance (T's & C's apply)