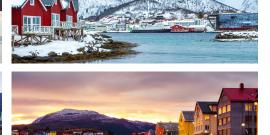

Pass into the icy realm of the Arctic Circle and watch for sheer granite cliffs and soaring sea eagles as you pass by Nordic villages. Your cruise ends back in Bergen before you fly to Copenhagen. Seek out the city's iconic bronze Little Mermaid statue and soak up the atmosphere of this vibrant city.