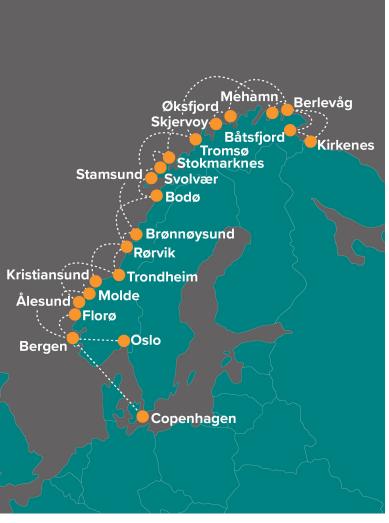

## SAVE UP TO \$4,400 PER COUPLE\*

Witness the Northern Lights in the Arctic Circle and see the majesty of Scandinavia's heritage cities on this magical fly, cruise & stay holiday.

Embrace stays in a trio of Northern Europe's finest cities and embark a Hurtigruten voyage to see the spell-binding Northern Lights. Uncover the charms of Oslo before flying to Bergen for an overnight stay. From here, you'll embark your ship and set sail along the stunning scenery of snow-capped mountains and cascading waterfalls to witness the phenomenal Northern Lights.

Pass into the icy realm of the Arctic Circle and watch for sheer granite cliffs and soaring sea eagles as you pass by Nordic villages. Your cruise ends back in Bergen before you fly to Copenhagen. Seek out the city's iconic bronze Little Mermaid statue and soak up the atmosphere of this vibrant city.

#### **Full-Board Cruise**

- 11 night full-board cruise on board Hurtigruten's MS Nordkapp
- English-speaking tour leader on board
- ^Northern Lights Promise Receive a FREE Hurtigruten voyage if the Northern Lights do not make an appearance (T's & C's apply)

#### **Hotel Stays**

- 2 night four-star stay in Oslo at the Radisson Blu Plaza Hotel, Oslo
- 2 nights stay in Bergen at the Zander K Hotel
- 2 night four-star stay in Copenhagen at the Tivoli Hotel