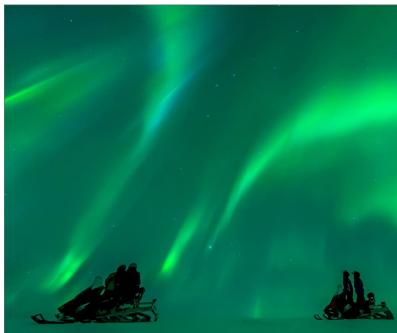

## SAVE UP TO \$4,400 PER COUPLE\*

Witness the Northern Lights in the Arctic Circle and see the majesty of Scandinavia's heritage cities on this magical fly, cruise & stay holiday.

Embrace stays in a trio of Northern Europe's finest cities and embark a Hurtigruten voyage to see the spell-binding Northern Lights. Uncover the charms of Oslo before flying to Bergen for an overnight stay. From here, you'll embark your ship and set sail along the stunning scenery of snow-capped mountains and cascading waterfalls to witness the phenomenal Northern Lights.

#### **Full-Board Cruise**

- 11 night full-board cruise on board Hurtigruten's MS Nordkapp
- English-speaking tour leader on board
- ^Northern Lights Promise Receive a FREE Hurtigruten voyage if the Northern Lights do not make an appearance (T's & C's apply)