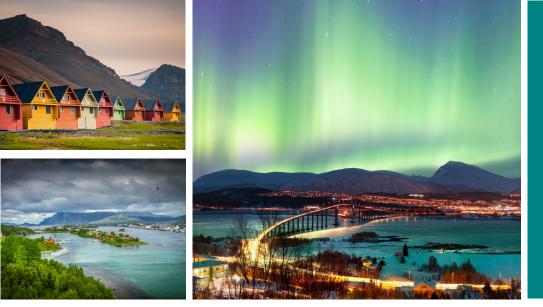

## SAVE UP TO \$4,400 PER COUPLE\*

Witness the Northern Lights in the Arctic Circle and see the majesty of Scandinavia's heritage cities on this magical fly, cruise & stay holiday.

Embrace stays in a trio of Northern Europe's finest cities and embark a Hurtigruten voyage to see the spell-binding Northern Lights. Uncover the charms of Oslo before flying to Bergen for an overnight stay. From here, you'll embark your ship and set sail along the stunning scenery of snow-capped mountains and cascading waterfalls to witness the phenomenal Northern Lights.

Pass into the icy realm of the Arctic Circle and watch for sheer granite cliffs and soaring sea eagles as you pass by Nordic villages. Your cruise ends back in Bergen before you fly to Copenhagen. Seek out the city's iconic bronze Little Mermaid statue and soak up the atmosphere of this vibrant city.