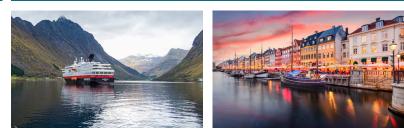

## SAVE UP TO \$4,400 PER COUPLE\*

Witness the Northern Lights in the Arctic Circle and see the majesty of Scandinavia's heritage cities on this magical fly, cruise & stay holiday.

Embrace stays in a trio of Northern Europe's finest cities and embark a Hurtigruten voyage to see the spell-binding Northern Lights. Uncover the charms of Oslo before flying to Bergen for an overnight stay. From here, you'll embark your ship and set sail along the stunning scenery of snow-capped mountains and cascading waterfalls to witness the phenomenal Northern Lights.

Pass into the icy realm of the Arctic Circle and watch for sheer granite cliffs and soaring sea eagles as you pass by Nordic villages. Your cruise ends back in Bergen before you fly to Copenhagen. Seek out the city's iconic bronze Little Mermaid statue and soak up the atmosphere of this vibrant city.